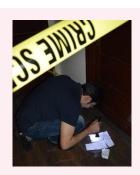

#### **Activity Summary:**

FocusU brings you an extremely engaging, surreal experience of solving a murder-mystery through its own proven experiential methodology. Imagine being in the middle of a 'crime-scene' --physically dusting off the area for possible fingerprints, interrogating evasive witnesses, profiling the victim & suspects, studying the minutest details of a forensic report –all this, and much more detective-work in order to solve the 'crime' under real-time deadlines in a highly competitive environment.

#### What you can expect:

- The team is gathered together at a central location to brief and set the context for the activity.
- The participants are briefed about the rules and objectives of the activity using the slide deck. Depending on the size of the group, teams are formed with 8-10 people in each team.
- Each team is given a set of equipment ranging from fingerprint extractor to
  autopsy and suspect reports of the murder case to solve the case. Teams have
  a stipulated time for putting together the evidences and solving the murder
  mystery behind the crime scene.
- The teams need to strategize their moves to find the eyewitness which would lead them to further clues about the murder weapon. They would also need to select the best people for investigating the murder room which is setup by the facilitator's team.
- Towards the end, after the investigation the teams enact a small skit on the murder case to showcase their plan and their conclusions on the perpetrator.
- After the activity, the facilitator debriefs the teams based on their observations and highlights the key learnings from this activity in correlation with the organizational context.