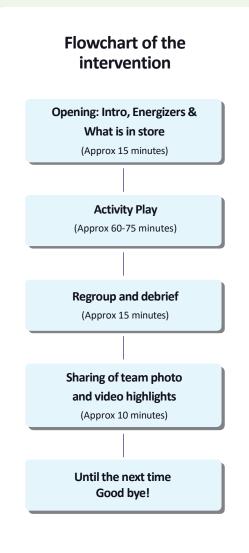

#### What you can expect:

- The team is gathered together at a central location to brief and set the context for the activity.
- The participants are briefed about the rules and objectives of the activity using the slide deck. Depending on the size of the group, teams are formed with 8-10 people in each team.
- Each team is given a set of equipment ranging from fingerprint extractor to
  autopsy and suspect reports of the murder case to solve the case. Teams have
  a stipulated time for putting together the evidences and solving the murder
  mystery behind the crime scene.
- The teams need to strategize their moves to find the eyewitness which would lead them to further clues about the murder weapon. They would also need to select the best people for investigating the murder room which is setup by the facilitator's team.
- Towards the end, after the investigation the teams enact a small skit on the murder case to showcase their plan and their conclusions on the perpetrator.
- After the activity, the facilitator debriefs the teams based on their observations and highlights the key learnings from this activity in correlation with the organizational context.